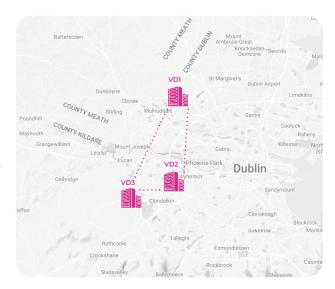

## **DUBLIN: CAPITAL TECHNOLOGY**

Viatel Technology Group's data centres are strategically located in Dublin, a hub for the technology industry in Europe. The city's central location and advanced infrastructure make it an ideal location for businesses. looking to establish a presence in the Eurozone with excellent transatlantic and global links.

Connected via Viatel Technology Group's DWDM network

#### LOCATIONS

#### VDC1 **Blanchardstown**

#### VDC2 Park West

Unit 5, Beckett Way, Dublin 12 D12 PD62

#### VDC3 **Profile Park**

Profile Park. Nangor Road, Dublin 22 D22 TY10

For full specifications for each location or to book a tour, please visit: www.viatel.com/data-centres

✓ getstarted@viatel.com

www.viatel.com/data-centres