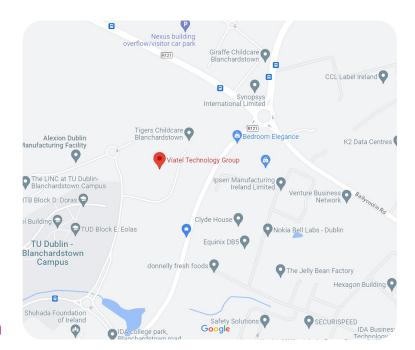

building critical systems, managed and monitored 24x7
- Premises are monitored by security cameras 24x7 with digital recording



#### Security

- On-site NOC personnel 24x7
- Dual authentication access with biometrics
- Door access controls at building entrances
- External and internal CCTV with 93-day onsite retention



#### **Fire Protection & Safety**

- Automatic Fire Suppression System
- Smoke detection system (VESDA)



Certifications



# READY TO COLLABORATE? GET IN TOUCH

Viatel Technology Group is the perfect partner for enterprises with an appetite to grow and scale their operations.

With flexible pricing options and a range of value-added services, Viatel's data centre solutions are an ideal platform

**4** +353 (0)1 256 9200

for your company.

**∠** getstarted@viatel.com



## OTHER LOCATIONS

VDC2 Park West

Unit 5, Beckett Way, Park West Business Park, Dublin 12 D12 PD62 VDC3 Profile Park

Profile Park, Grange Castle, Nangor Road, Dublin 22 D22 TY10

For full specifications for each location or to book a tour, please visit: www.viatel.com/data-centres

# CONTACT DETAILS

## **ENQUIRIES**

**L** +353 (0)1 256 9200

**>** getstarted@viatel.com

www.viatel.com/data-centres

#### SUPPORT

**\** 0818 662 662

**L** +353 (0)1 256 9210

✓ noc@viatel.com